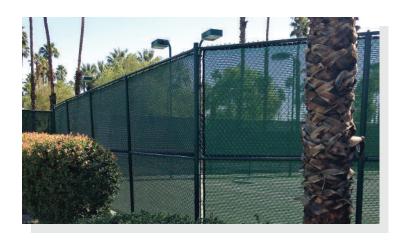

## **POLYPRO TENNIS**

Polypro Tennis, is a 100% lathe-lathe leno weave windscreen and is a very popular choice among tennis court professionals. This material comes standard in Dark Green and Black and offers 85% opacity and wind block. Can be custom fabricated to any size.

## **Product Specifications**

- → Fabric: 100% polypropylene
- → Opacity: 85%
- → Weight: 6.0oz. per square yd.
- → 28 x 14 leno weave
- → Tensile Strength: 299 x 204
- → Construction: 28 x 14 leno weave
- → Colors: Dark Green or Black
- → Fabrication:
  - All fabrics to have four-ply sewn hems, reinforced with 18oz vinyl tape. Brass grommets shall be placed on maximum 12" intervals.
- → 3 Year limited warranty