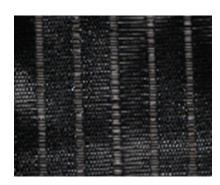

## **POLYPRO TENNIS**

Polypro Tennis, is a 100% lathe-lathe leno weave windscreen and is a very popular choice among tennis court professionals. This material comes standard in Dark Green and Black and offers 85% opacity and wind block. Can be custom fabricated to any size.

## **Product Specifications**

- → Fabric: 100% polypropylene
- → Opacity: 85%
- → Weight: 6.0oz. per square yd.
- → 28 x 14 leno weave
- → Tensile Strength: 299 x 204
- → Construction: 28 x 14 leno weave
- → Colors: Dark Green or Black
- → Fabrication:
  - All fabrics to have four-ply sewn hems, reinforced with 18oz vinyl tape. Brass grommets shall be placed on maximum 12" intervals.
- → 3 Year limited warranty