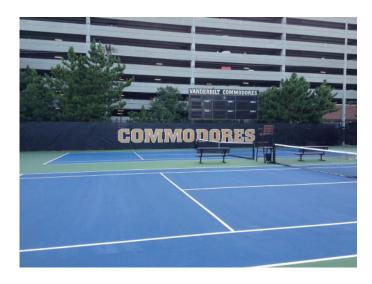

We are a manufacturer, providing custom fabricated, premium materials to fit virtually every tennis application. From a variety of windscreens, to custom logos and full indoor line, All Court Fabrics has the expertise and quality that industry proffessionals have come to expect and deserve. We offer installation and measuring advice. Nets, posts, and dividers available.

## **POLYPRO TENNIS**

Polypro Tennis, is a 100% lathe-lathe leno weave windscreen and is a very popular choice among tennis court professionals. This material comes standard in Dark Green and Black and offers 85% opacity and wind block. Can be custom fabricated to any size.

## **Product Specifications**

- → Fabric: 100% polypropylene
- → Opacity: 85%
- → Weight: 6.0oz. per square yd.
- → 28 x 14 leno weave
- → Tensile Strength: 299 x 204
- → Construction: 28 x 14 leno weave
- → Colors: Dark Green or Black
- → Fabrication:
  - All fabrics to have four-ply sewn hems, reinforced with 18oz vinyl tape. Brass grommets shall be placed on maximum 12" intervals.
- → 3 Year limited warranty